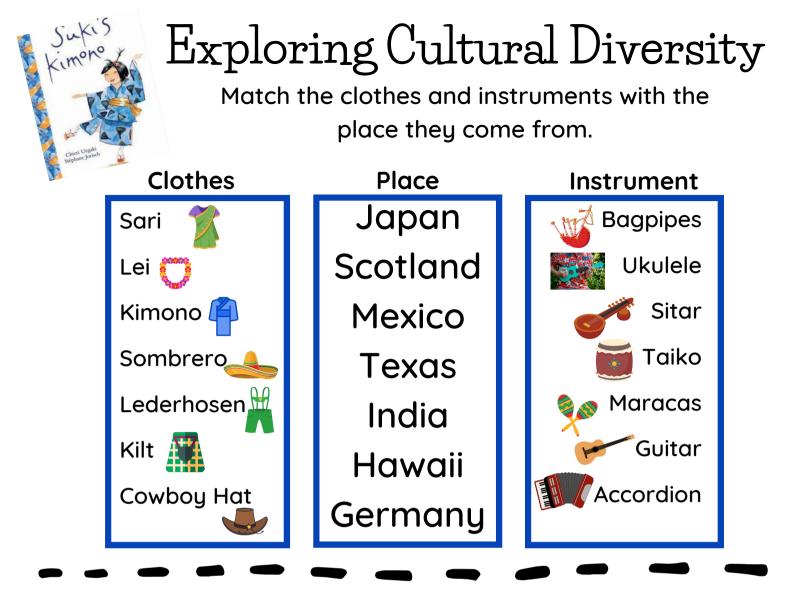

## **Exploring YOUR culture?**

| What culture represents your family?                      |
|-----------------------------------------------------------|
| What is your favorite food from your culture?             |
| What special music represents your culture?               |
| What special clothing represents your culture?            |
| What special holidays do you celebrate in your culture?   |
|                                                           |
| What are some special ways you celebrate in your culture? |

## **Exploring YOUR culture?**

| What culture represents your family?                    |
|---------------------------------------------------------|
| What is your favorite food from your culture?           |
| What special music represents your culture?             |
| What special clothing represents your culture?          |
| What special holidays do you celebrate in your culture? |
|                                                         |
|                                                         |

What are some special ways you celebrate in your culture?