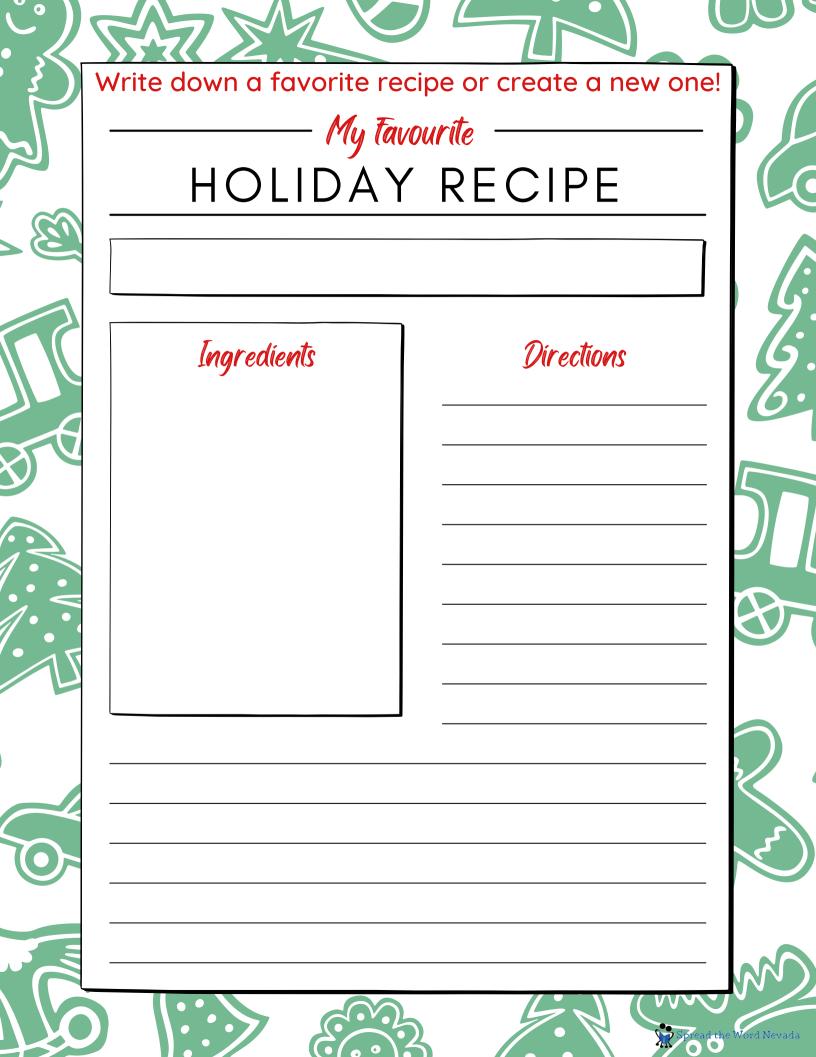

### Let's Learn How to Play Dreidel!

#### How to Play the Game:

- 1. Every player gets a pile of pennies, M&Ms or something similar.
- 2. To start the game, every player puts one piece into the "pot" in the middle.
- 3. Each player takes a turn spinning the dreidel.
- 4. Follow these directions for each letter the dreidel lands for each turn:
  - Nun- Do nothing
  - → Gimel- Take everything from the "pot"
  - Hay- Take half of everything in the "pot"
  - **v** Shin- Put one in the "pot"
- 5. If the pot becomes empty, every players puts one into the "pot".
- 6. The player with the most pieces wins.