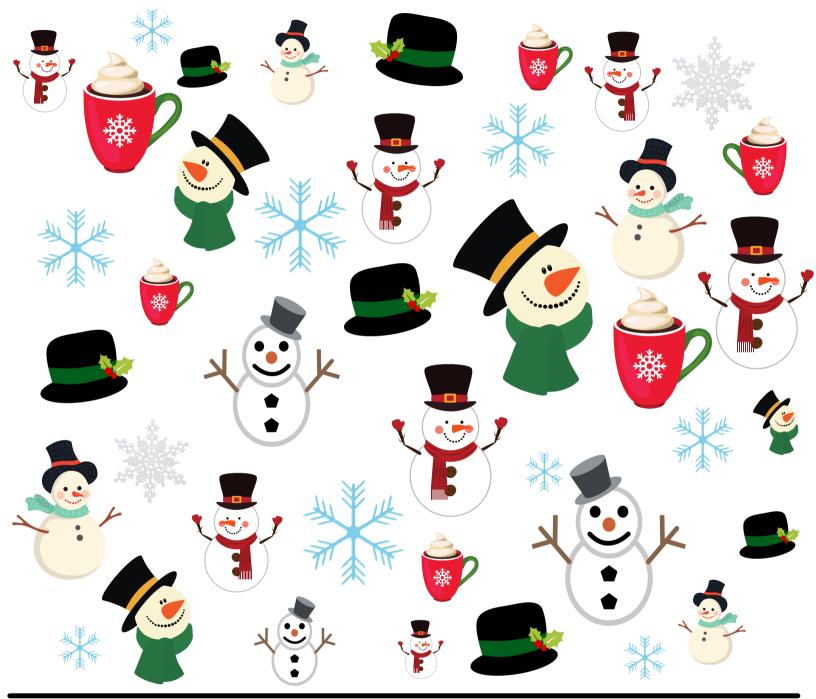

|
|                                 | <br> |
|                                 |      |
|                                 |      |
|                                 | <br> |
|                                 |      |
|                                 | <br> |
|                                 |      |
|                                 |      |
|                                 |      |
|                                 |      |
|                                 | <br> |
|                                 |      |
|                                 |      |
|                                 | <br> |
|                                 |      |
|                                 | <br> |
|                                 | <br> |
|                                 | <br> |

## Winter Eye Spy





How many do you spy?











### Let's Learn How to Play Dreidel!



#### How to Play the Game:

- 1. Every player gets a pile of pennies, M&Ms or something similar.
- 2. To start the game, every player puts one piece into the "pot" in the middle.
- 3. Each player takes a turn spinning the dreidel.
- 4. Follow these directions for each letter the dreidel lands for each turn:
  - Nun- Do nothing
  - → Gimel- Take everything from the "pot"
  - Hay- Take half of everything in the "pot"
  - **v** Shin- Put one in the "pot"
- 5. If the pot becomes empty, every players puts one into the "pot".
- 6. The player with the most pieces wins.





# Help the Snowman Find His Hat! But DON'T touch any other hat, or you have to start again!







### KWANZAA WORD SEARCH



Circle words in the puzzle