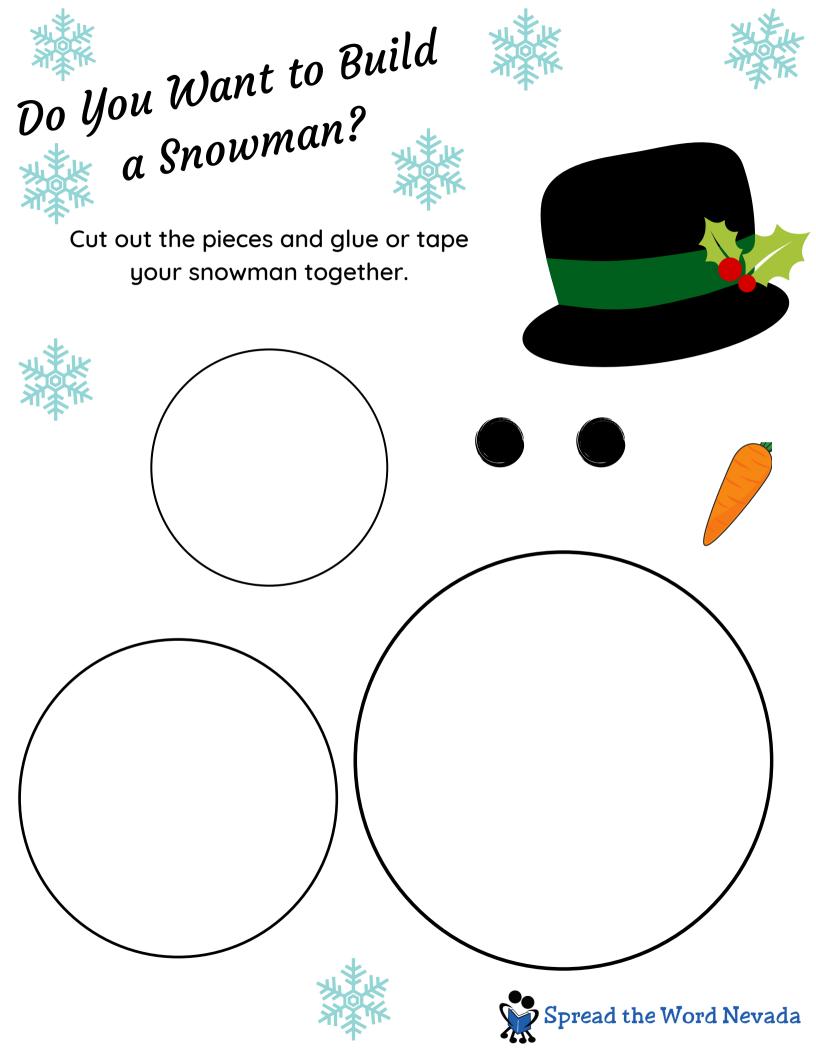

# Help the Snowman Find His Hat! But DON'T touch any other hat, or you have to start again!