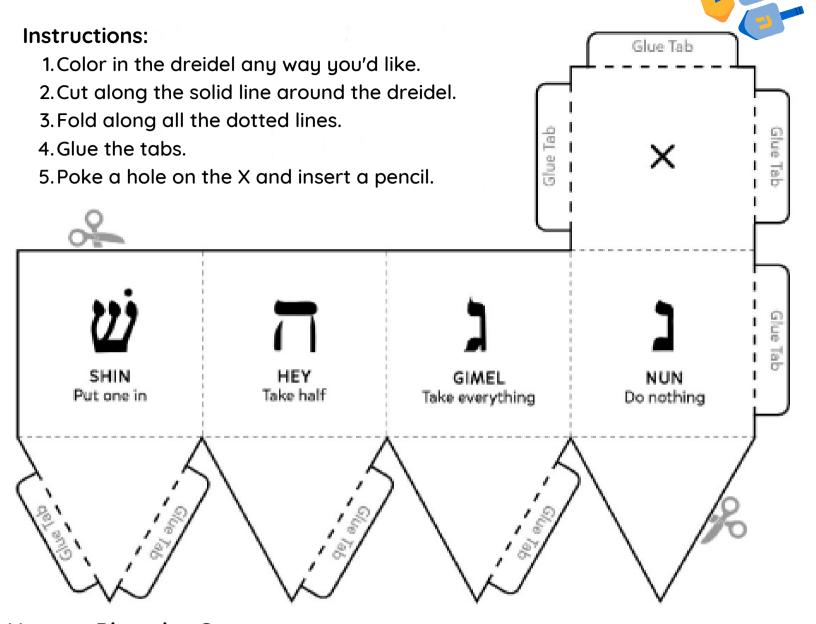

### Let's Learn How to Play Dreidel!

#### How to Play the Game:

- 1. Every player gets a pile of pennies, M&Ms or something similar.
- 2. To start the game, every player puts one piece into the "pot" in the middle.
- 3. Each player takes a turn spinning the dreidel.
- 4. Follow these directions for each letter the dreidel lands for each turn:
  - Nun- Do nothing
  - → Gimel- Take everything from the "pot"
  - Hay- Take half of everything in the "pot"
  - **v** Shin- Put one in the "pot"
- 5. If the pot becomes empty, every players puts one into the "pot".
- 6. The player with the most pieces wins.